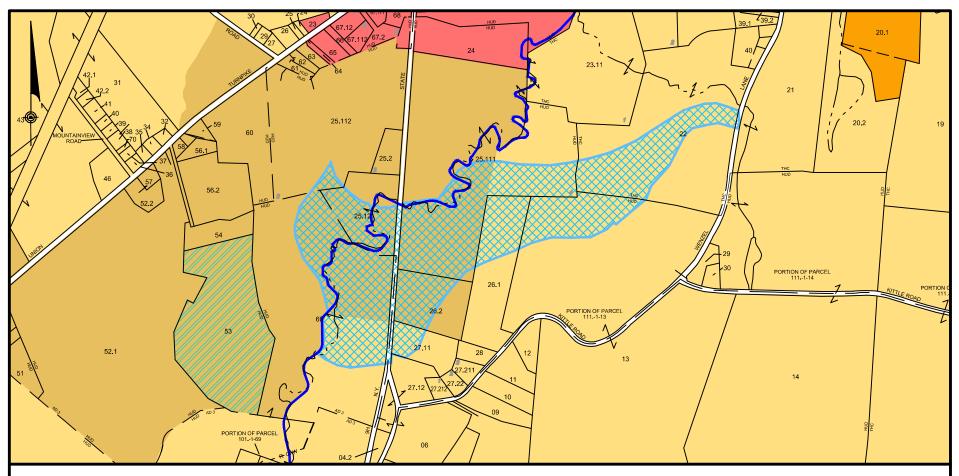

## **MAP NOTES:**

- TAX MAPS SHOWN ARE BASED ON 2013 MAP FILES.
- 2. THE EXISTING ZONING BOUNDARIES ARE AS DIGITIZED FROM THE TOWN OF CLAVERACK ZONING MAP DATED JAN. 18, 2013; PREPARED BY DON MELTZ PLANNING AND GIS.
- THE PROPOSED NEW WELLHEAD PROTECTION OVERLAY ZONE BOUNDARY IS AS PROVIDED BY NYS RURAL WATER.

## LEGEND:

WELLHEAD PROTECTION OVERLAY

COMMERCIAL INDUSTRIAL PARK

RURAL AGRICULTURE

ADULT USE OVERLAY

MOBILE HOME PARK

GS

CHECKED BY: RJJ

## REVISED WELLHEAD PROTECTION OVERLAY ZONE BOUNDARY

DWG 1-1